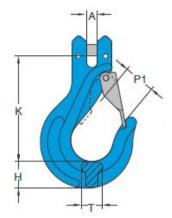

**Finish:** Blue painted. **Standard:** EN 1677-2

Safety factor: 4:1 Grade: 10

| Part Code    | WLL<br>ton | EWL<br>mm | For Grade 100 Chain<br>mm | A<br>mm | H<br>mm | K<br>mm | P1<br>mm | T<br>mm | Weight<br>kg | Delivery time |
|--------------|------------|-----------|---------------------------|---------|---------|---------|----------|---------|--------------|---------------|
| 402300140700 | 1.4        | 79        | 6                         | 7       | 18      | 79      | 23       | 15      | 0.3          | 10            |
| 402300250700 | 2.5        | 98        | 7,8                       | 9       | 22      | 98      | 27       | 18      | 0.6          | 10            |
| 402300400700 | 4          | 122       | 10                        | 12      | 30      | 122     | 34       | 24      | 1.1          | 10            |
| 402300670700 | 6.7        | 147       | 13                        | 15      | 37      | 147     | 44       | 30      | 2.3          | 10            |
| 402301000700 | 10         | 166       | 16                        | 17      | 41      | 166     | 48       | 39      | 3.8          | 10            |
| 402301600700 | 16         | 207       | 20                        | 24      | 64      | 207     | 57       | 48      | 8.7          | 10            |
| 402301900700 | 19         | 217       | 22                        | 25      | 61      | 217     | 73       | 52      | 9.5          | 10            |

## Blueprint