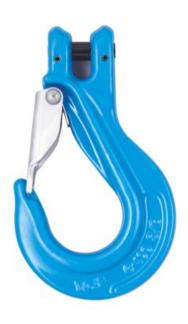

## Clevis Sling Hook X-043/S Grade 10

## **Product information**

At least 25% greater WLL than traditional Grade 8 products.

Proof Load tested at 2.5 times the WLL with certification for each batch manufactured. Fatigue rated to 20,000 cycles at 1.5 times the WLL. Tempering temperature minimum 400°C.

Magnaflux crack detection is performed 100% on each batch.

Material: Quenched and Tempered Alloy Steel.

Marking: According to standard, Size, grade, manufacturer ID, traceability. Temperature range: -40°C up to +200°C (without reduction in WLL).

**Finish:** Blue painted. **Standard:** EN 1677-2

Safety factor: 4:1 Grade: 10

| Part Code    | WLL<br>ton | EWL<br>mm | For Grade 100 Chain<br>mm | A<br>mm | H<br>mm | K<br>mm | P1<br>mm | T<br>mm | Weight<br>kg | Delivery time |
|--------------|------------|-----------|---------------------------|---------|---------|---------|----------|---------|--------------|---------------|
| 402300140700 | 1.4        | 79        | 6                         | 7       | 18      | 79      | 23       | 15      | 0.3          | 10            |
| 402300250700 | 2.5        | 98        | 7,8                       | 9       | 22      | 98      | 27       | 18      | 0.6          | 10            |
| 402300400700 | 4          | 122       | 10                        | 12      | 30      | 122     | 34       | 24      | 1.1          | 10            |
| 402300670700 | 6.7        | 147       | 13                        | 15      | 37      | 147     | 44       | 30      | 2.3          | 10            |
| 402301000700 | 10         | 166       | 16                        | 17      | 41      | 166     | 48       | 39      | 3.8          | 10            |
| 402301600700 | 16         | 207       | 20                        | 24      | 64      | 207     | 57       | 48      | 8.7          | 10            |
| 402301900700 | 19         | 217       | 22                        | 25      | 61      | 217     | 73       | 52      | 9.5          | 10            |