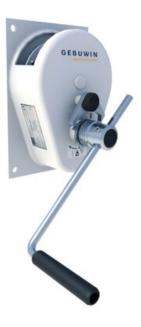

## **Spur Gear Hand Winch TL300-600**

## **Product information**

This convenient spur gear winch excels by its speed. It is equipped with a load-pressure brake with a double ratchet system and a semiclosed housing. In short, a fine, easy winch!

- robust and safe lifting and pulling winch
- load pressure brake with double ratchet system for safe stable hold of the load in any position
- cable outlet upwards
- adjustable crank
- suitable for wall mounting
- 1 layer of paint