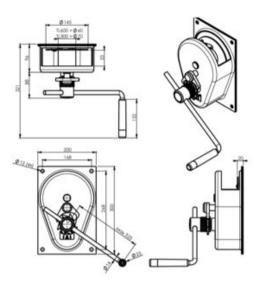

load-pressure brake with a double ratchet system and a semiclosed housing. In short, a fine, easy winch!

- robust and safe lifting and pulling winch
- load pressure brake with double ratchet system for safe stable hold of the load in any position
- cable outlet upwards
- adjustable crank
- suitable for wall mounting
- 1 layer of paint

## Options:

- zinc-plated finish 6 8 micron (EV)
- 2 layers of paint (2L)
- ATEX certified zone 2 and 22 (EX)

CE II 3G Ex IIC T4 Gc, -20°C<T amb <+70°C CE II 3D Ex IIIC T135°C Dc, -20°C<T amb <+70°C

Material: Steel

Marking: According to standard, CE-marked Temperature range: -20°C up to +70°C

Finish: Painted, grey Standard: EN 13157

Note: The cable must be ordered separately, ask for more information about our sales

Safety factor: 4:1

## Blueprint