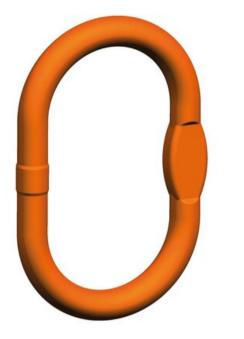

## **Product information**

VSAW is designed for assembling of welded chain slings with transition links BW by pewag. For assembling of chain slings with Connex CW.

Extra-large internal ring dimensions that are suitable for single hooks according to DIN 15401 no. 50/100 or for double hooks according to DIN 15402 no. 63/125 are yet another outstanding feature of these products.

Material: High duty grade 10. Marking: According to standard, CE-marked, Pewag or PW, winner or 10, H16, batch code and type. Temperature range: -40°C up to +380°C. Finish: Orange powder coated. Standard: EN 1677-4