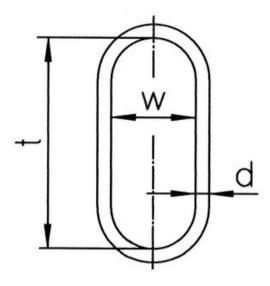

Safety factor: 4:1 Grade: 10

| Part Code    | Code          | WLL<br>ton | EWL C | Consisting of | Double hook DIN 15402 no. | Can be used up to single hook acc. to DIN 15401 no. |    |     |    |     |     | Weight<br>kg | Delivery time |
|--------------|---------------|------------|-------|---------------|---------------------------|-----------------------------------------------------|----|-----|----|-----|-----|--------------|---------------|
| 402101600360 | VSAW 1-19     | 16         | 460   | SAW 40        | 63                        | 50                                                  | 40 | 460 | 32 | 460 | 250 | 13.12        | 10            |
| 402102240360 | VSAW 1-22     | 22.4       | 500   | SAW 45        | 63                        | 50                                                  | 45 | 500 | -  | 500 | 250 | 17.8         | 2             |
| 402104000361 | VSAW 1-32 320 | 40         | 800   | SAW 60        | 125                       | 100                                                 | 60 | 800 | 54 | 800 | 320 | 48           | 10            |

## Blueprint